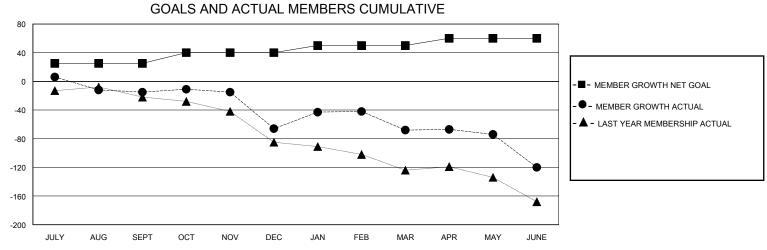

## **GMT**: **LOCATION KENTUCKY GMT CA** Clubs **Members RESULTS FOR 2019-2020 RESULTS FOR 2019-2020** NEW CLUB GOAL **NEW CLUBS** DROPPED CLUBS QUARTER MEMBER GROWTH NET MEMBER GROWTH DROPPED QUARTER **GOAL** MEMBERS ACTUAL **ACTUAL** (including transfers) 1 0 0 25 41 53 JULY/AUG/SEPT JULY/AUG/SEPT 0 0 3 46 92 15 OCT/NOV/DEC OCT/NOV/DEC 0 0 10 52 45 JAN/FEB/MAR JAN/FEB/MAR 0 0 2 10 59 APR/MAY/JUNE APR/MAY/JUNE 14