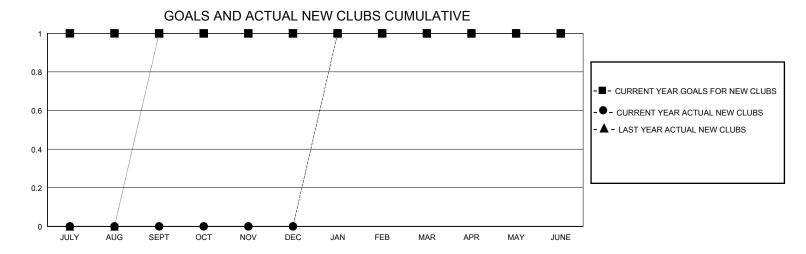

## **GMT**: **LOCATION KENTUCKY GMT CA** Clubs **Members RESULTS FOR 2019-2020 RESULTS FOR 2019-2020** NEW CLUB GOAL **NEW CLUBS** DROPPED CLUBS QUARTER MEMBER GROWTH NET MEMBER GROWTH DROPPED QUARTER **GOAL** MEMBERS ACTUAL **ACTUAL** (including transfers) 1 0 0 25 41 53 JULY/AUG/SEPT JULY/AUG/SEPT 0 0 3 46 92 15 OCT/NOV/DEC OCT/NOV/DEC 0 0 10 52 45 JAN/FEB/MAR JAN/FEB/MAR 0 0 2 10 59 APR/MAY/JUNE APR/MAY/JUNE 14